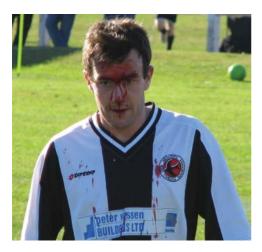

### MATAMATA SWIFTS 1 v PAPATOETOE AFC 2

Michael Beard

**Swifts** Tom Pamment; William Mason (Ged Parkinson 90m), Bevan Woltersdorf, Grant Cooper, Stu Watene; Andy Birchenough, Jon Allen, Pete Shannon (Alberto Romero 27m); Tim Miller; Andy Cooper (Andrew Clothier 66m) Mike Beard. Subs (not used) Gary Darkes, Duncan Lowry.